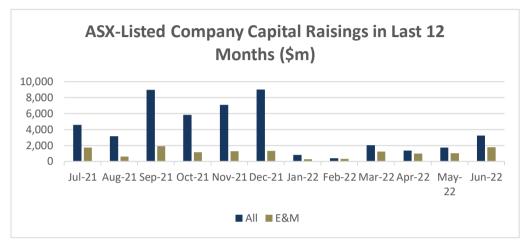

#### **LTM ECM VOLUMES**

- ASX-listed companies raised A\$3.3b in June 2022.
- Represents a 65% increase vs June 2021's total of \$2.0b, and a 94% increase vs May 2022's total of \$1.7b.
- Total of 54 transactions, average size of \$60.28m.
- Total funds raised in June 2022 for Energy & Minerals was \$1.8b.
- Total of 33 Energy & Minerals transactions, average size of \$53.74m
- The top 5 ECM transactions in June 2022 were:

### **OVERVIEW - YTD JUNE 2022**

- ASX-listed companies raised A\$9.6b in the six months to 30 June 2022
- Represents a 26% decrease from 2021 comparable period of \$12.9b
- Total of 401 transactions vs. 553 in the comparable period last year