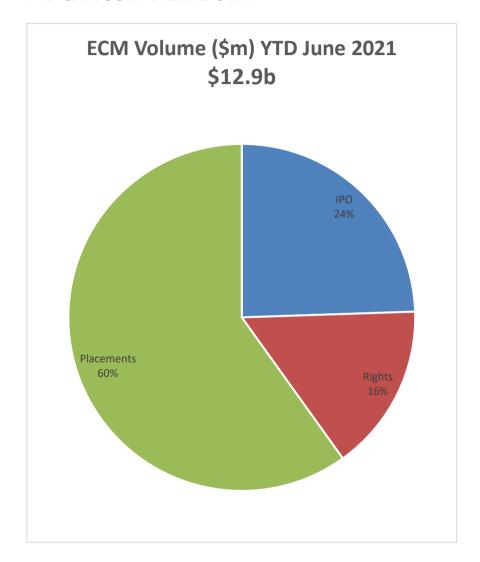

# YTD CATEGORY BREAKDOWN

# **YTD DATA**

| ALL RAISINGS             |              |              | <b>ENERGY &amp; MINERALS RAISINGS</b> |              |              |
|--------------------------|--------------|--------------|---------------------------------------|--------------|--------------|
|                          | June '22 YTD | June '21 YTD |                                       | June '22 YTD | June '21 YTD |
| Total Raisings (\$m)     |              |              | Total Raisings (\$m)                  |              |              |
| Placements               | 4,981.4      | 7,712.8      | Placements                            | 3,627.8      | 4,139.9      |
| IPOs                     | 853.3        | 3,151.2      | IPOs                                  | 480.7        | 604.2        |
| Rights                   | 3,748.3      | 2,012.1      | Rights                                | 1,503.5      | 661.2        |
| Total                    | 9,583.0      | 12,876.1     | Total                                 | 5,612.0      | 5,405.4      |
|                          |              |              |                                       |              |              |
| No of Deals              |              |              | No of Deals                           |              |              |
| Placements               | 231          | 397          | Placements                            | 165          | 247          |
| IPOs                     | 64           | 64           | IPOs                                  | 47           | 32           |
| Rights                   | 106          | 92           | Rights                                | 65           | 45           |
| Total                    | 401          | 553          | Total                                 | 277          | 324          |
| Average Deal City (Cur)  |              |              | Access Deal Circ (Cor)                |              |              |
| Average Deal Size (\$m)  | 24.56        | 40.40        | Average Deal Size (\$m)               | 24.00        | 46.75        |
| Placements               | 21.56        | 19.43        | Placements                            | 21.99        | 16.76        |
| IPOs                     | 13.33        | 49.24        | IPOs                                  | 10.23        | 18.88        |
| Rights                   | 35.36        | 21.87        | Rights                                | 23.13        | 14.69        |
| Av. All Capital Raisings | 23.90        | 23.28        | Av. All Capital Raisings 20.26        |              | 16.68        |

### **OVERVIEW - YTD JUNE 2022**

- ASX-listed companies raised A\$9.6b in the six months to 30 June 2022
- Represents a 26% decrease from 2021 comparable period of \$12.9b
- Total of 401 transactions vs. 553 in the comparable period last year