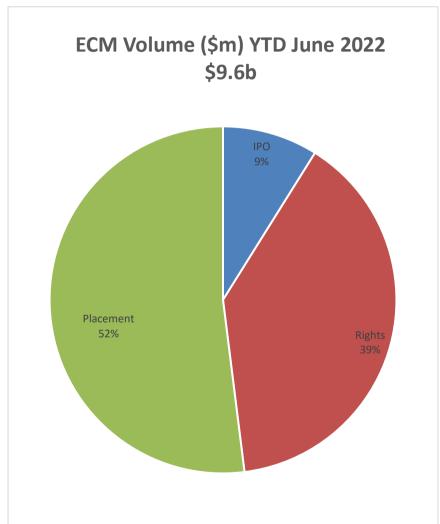

# YTD CATEGORY BREAKDOWN

# **YTD DATA**

| ALL RAISINGS             |              |              | <b>ENERGY &amp; MINERALS RAISINGS</b> |              |              |
|--------------------------|--------------|--------------|---------------------------------------|--------------|--------------|
|                          | June '22 YTD | June '21 YTD |                                       | June '22 YTD | June '21 YTD |
| Total Raisings (\$m)     |              |              | Total Raisings (\$m)                  |              |              |
| Placements               | 4,981.4      | 7,712.8      | Placements                            | 3,627.8      | 4,139.9      |
| IPOs                     | 853.3        | 3,151.2      | IPOs                                  | 480.7        | 604.2        |
| Rights                   | 3,748.3      | 2,012.1      | Rights                                | 1,503.5      | 661.2        |
| Total                    | 9,583.0      | 12,876.1     | Total                                 | 5,612.0      | 5,405.4      |
|                          |              |              |                                       |              |              |
| No of Deals              |              |              | No of Deals                           |              |              |
| Placements               | 231          | 397          | Placements                            | 165          | 247          |
| IPOs                     | 64           | 64           | IPOs                                  | 47           | 32           |
| Rights                   | 106          | 92           | Rights                                | 65           | 45           |
| Total                    | 401          | 553          | Total                                 | 277          | 324          |
| Average Deal City (Cur)  |              |              | Access Deal Circ (Cor)                |              |              |
| Average Deal Size (\$m)  | 24.56        | 40.40        | Average Deal Size (\$m)               | 24.00        | 46.75        |
| Placements               | 21.56        | 19.43        | Placements                            | 21.99        | 16.76        |
| IPOs                     | 13.33        | 49.24        | IPOs                                  | 10.23        | 18.88        |
| Rights                   | 35.36        | 21.87        | Rights                                | 23.13        | 14.69        |
| Av. All Capital Raisings | 23.90        | 23.28        | Av. All Capital Raisings 20.26        |              | 16.68        |

### **OVERVIEW - YTD JUNE 2022**

- ASX-listed companies raised A\$9.6b in the six months to 30 June 2022
- Represents a 26% decrease from 2021 comparable period of \$12.9b
- Total of 401 transactions vs. 553 in the comparable period last year